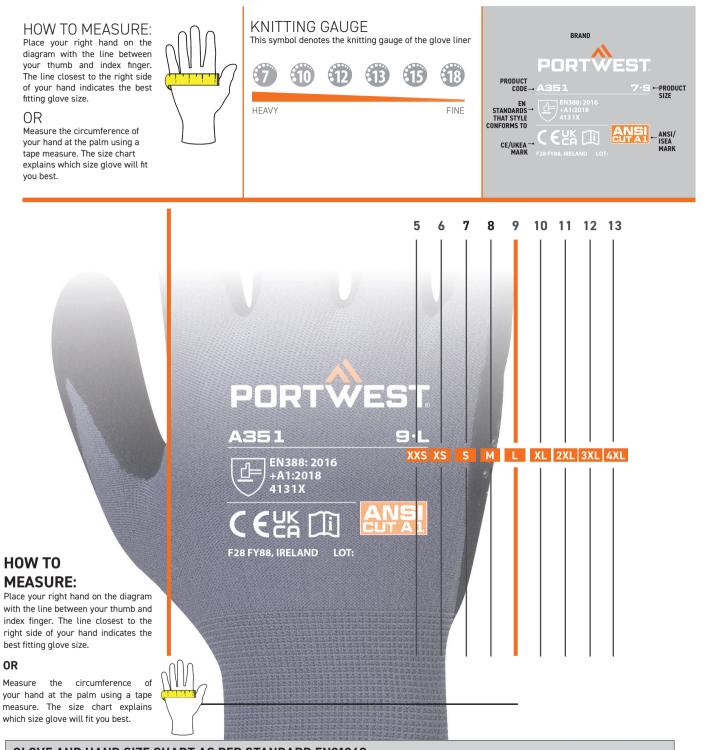

## **CHOOSING THE RIGHT GLOVE SIZE**

| GLOVE AND HAND SIZE CHART AS PER STANDARD EN21240 |         |        |             |       |              |         |          |        |            |
|---------------------------------------------------|---------|--------|-------------|-------|--------------|---------|----------|--------|------------|
| Hand Size                                         | 5       | 6      | 7           | 8     | 9            | 10      | 11       | 12     | 13         |
| Palm Circumferences (inches)                      | 5"      | 6"     | 7"          | 8"    | 9"           | 10"     | 11"      | 12"    | 13"        |
| Hand Length (inches)                              | 5½-6    | 6-6½   | <b>6½-7</b> | 7-7½  | 7½           | 8       | 8½       | 9      | <b>9</b> ½ |
| Minimal Glove Length (inches)                     | 8       | 8½     | 9           | 9½    | <b>9½-10</b> | 10-10½- | 10½-11   | 11½-12 | 12½        |
| Glove Size                                        | XXS / 5 | XS / 6 | S / 7       | M / 8 | L/9          | XL / 10 | XXL / 11 | 3XL/12 | 4XL/13     |
| Portwest Cuff Color Code                          |         |        |             |       |              |         |          |        |            |